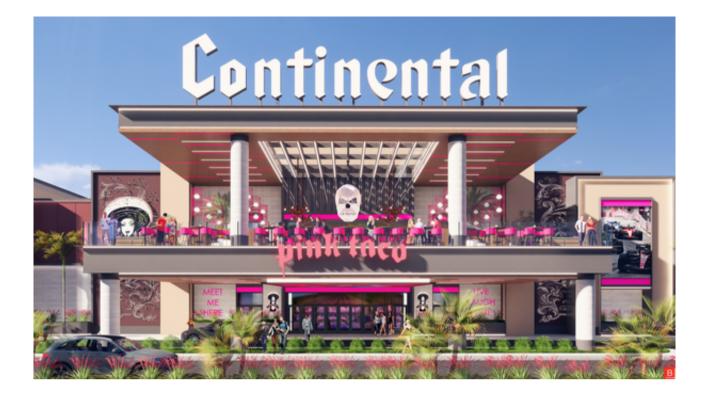

#### AFFINITY INTERACTIVE TO RENOVATE AND REBRAND SILVER SEVENS HOTEL & CASINO AS THE CONTINENTAL CASINO & HOTEL IN LAS VEGAS

LAS VEGAS, November 17, 2023 – Affinity Interactive ("AI"), a leading omni–channel media, online, and gaming operator, announced today that Silver Sevens Hotel & Casino will undergo an extensive renovation and rebranding transformation, emerging as The Continental Casino & Hotel. This iconic destination will be characterized by a spectacular rooftop bar and lounge, offering breathtaking views of the dynamic Las Vegas skyline, and will herald the long-awaited return of Pink Taco to Las Vegas as the flagship dining establishment.

To enhance the overall guest experience, AI will be making substantial investments in gaming offerings and introducing a range of unique dining options. Notably, after a six-year absence, the renowned Pink Taco will return to Las Vegas, solidifying its status as a premier culinary destination.

Pink Taco was born of local culture and shaped by the spirit of rock and roll. With every salted rim, Pink Taco is redefining the dining industry – crafting an experience that is daringly imaginative, unapologetically authentic, and 100% unfiltered. The menu boasts mouthwatering soft tacos, perfectly crafted beverages, and unforgettable nights.